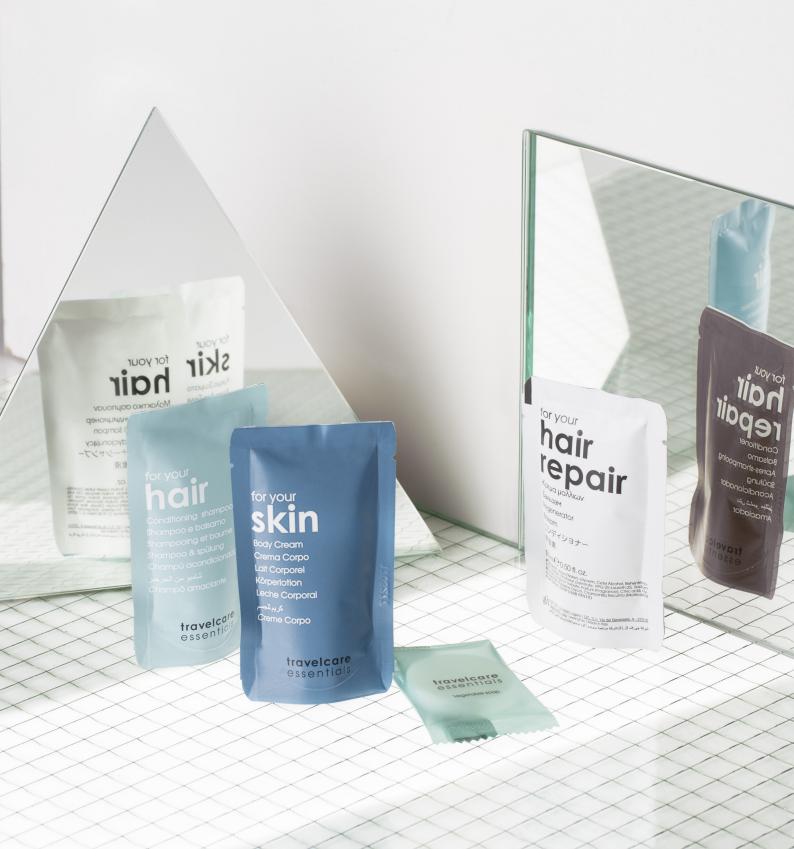

# travelcare essentials

Travelcare Essentials is a smart line, designed for single use, basic in packaging but very practical. The freestanding sachet, to have an effective exposure, is printed both sides, one side being totally white and the other using subtle pastel colours.

The customer has the choice of which side to present, an aspect that distinguishes the range and makes it adaptable to environments of any kind.

Equally important is the advice for use:

for your hair & body for your body for your hair for your skin for your hair repair

The collection includes free standing easy opening sachets with cleansers for body and hair, body lotion and a small flow-pack soap. Completing the range, the personalised amenities pochette.

SHOWER GEL & SHAMPOO 20 ml ← 0.67 fl.oz.