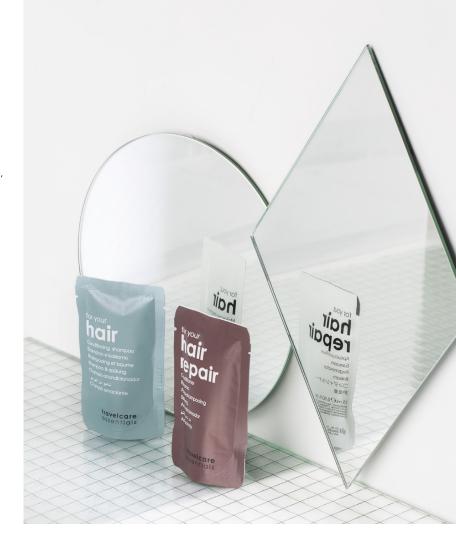

# travelcare essentials

Travelcare Essentials is a smart line, designed for single use, basic in packaging but very practical. The freestanding sachet, to have an effective exposure, is printed both sides, one side being totally white and the other using subtle pastel colours.

The customer has the choice of which side to present, an aspect that distinguishes the range and makes it adaptable to environments of any kind.

Equally important is the advice for use:

for your hair & body for your body for your hair for your skin for your hair repair

The collection includes free standing easy opening sachets with cleansers for body and hair, body lotion and a small flow-pack soap. Completing the range, the personalised amenities pochette.

SHOWER GEL & SHAMPOO 20 ml ← 0.67 fl.oz.