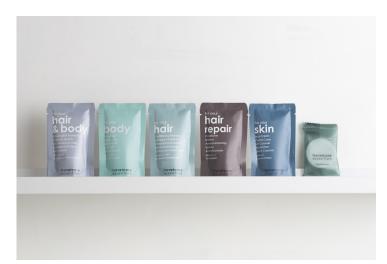

# travelcare essentials

Travelcare Essentials is a smart line, designed for single use, basic in packaging but very practical. The freestanding sachet, to have an effective exposure, is printed both sides, one side being totally white and the other using subtle pastel colours.

The customer has the choice of which side to present, an aspect that distinguishes the range and makes it adaptable to environments of any kind.

Equally important is the advice for use:

for your hair & body for your body for your hair for your skin for your hair repair

The collection includes free standing easy opening sachets with cleansers for body and hair, body lotion and a small flow-pack soap. Completing the range, the personalised amenities pochette.

SHOWER GEL & SHAMPOO 20 ml ← 0.67 fl.oz.

### CAMPTRE

Contains: DYP6\_20MTRE, DYP6\_15BTRE, DYP6\_15STRE, DYP6\_15BLTRE, DYP6\_15CTRE, B0808TRE