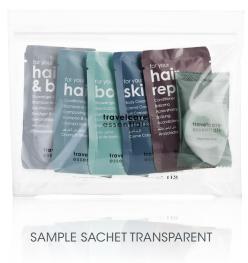

# travelcare essentials

Travelcare Essentials is a smart line, designed for single use, basic in packaging but very practical. The freestanding sachet, to have an effective exposure, is printed both sides, one side being totally white and the other using subtle pastel colours.

The customer has the choice of which side to present, an aspect that distinguishes the range and makes it adaptable to environments of any kind.

Equally important is the advice for use:

for your hair & body for your body for your hair for your skin for your hair repair

The collection includes free standing easy opening sachets with cleansers for body and hair, body lotion and a small flow-pack soap. Completing the range, the personalised amenities pochette.

SHOWER GEL & SHAMPOO 20 ml ← 0.67 fl.oz.

### CAMPTRE

Contains: DYP6\_20MTRE, DYP6\_15BTRE, DYP6\_15STRE, DYP6\_15BLTRE, DYP6\_15CTRE, B0808TRE