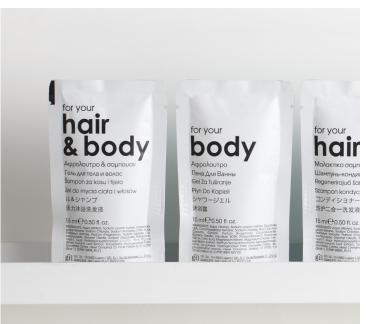

# travelcare essentials

Travelcare Essentials is a smart line, designed for single use, basic in packaging but very practical. The freestanding sachet, to have an effective exposure, is printed both sides, one side being totally white and the other using subtle pastel colours.

The customer has the choice of which side to present, an aspect that distinguishes the range and makes it adaptable to environments of any kind.

Equally important is the advice for use:

for your hair & body for your body for your hair for your skin for your hair repair