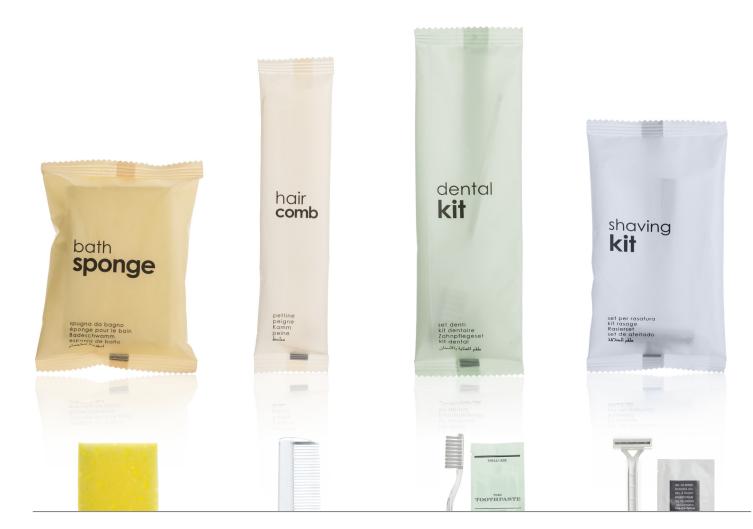

### BODY AND HAIR:

Hair Comb, Bath Sponge, Dental Kit, Shaving Kit

sewing kit
C019AFPCG

six assorted threads, two white buttons, one needle and one gold safety pin paper tissues H083AFPCG

three pieces of paper tissues shower cap C01AFPCG

transparent shower cap vanity kit DE02DAFPCG three cotton disks and four cotton buds shoe shine sponge F123AFPCG

black shoe shine sponge

bath sponge SP038AFPCG yellow bath sponge

comb C055AFPCG transparent plastic comb

3g toothpaste sachet made in Italy and transparent toothbrush