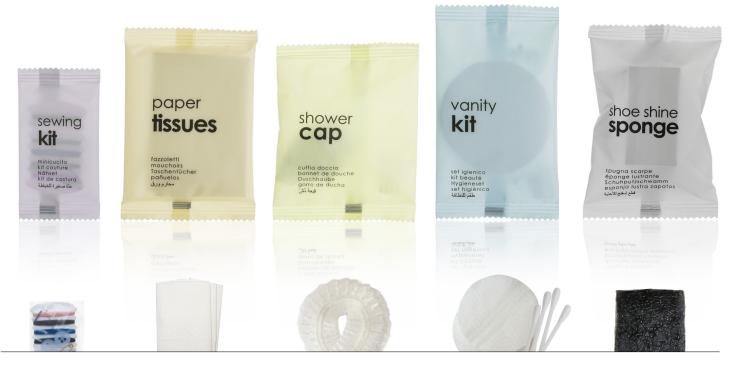

The collection includes accessories divided into:

**BASIC FOR BATHROOM:** Shower Cap, Vanity Kit, Sewing Kit, Shoe Shine Sponge, Paper Tissues

### BODY AND HAIR:

Hair Comb, Bath Sponge, Dental Kit, Shaving Kit

sewing kit
C019AFPCG

six assorted threads, two white buttons, one needle and one gold safety pin paper tissues H083AFPCG

three pieces of paper tissues shower cap C01AFPCG

transparent shower cap vanity kit DE02DAFPCG three cotton disks and four cotton buds shoe shine sponge F123AFPCG

black shoe shine sponge

bath sponge SP038AFPCG yellow bath sponge

comb C055AFPCG transparent plastic comb

3g toothpaste sachet made in Italy and transparent toothbrush