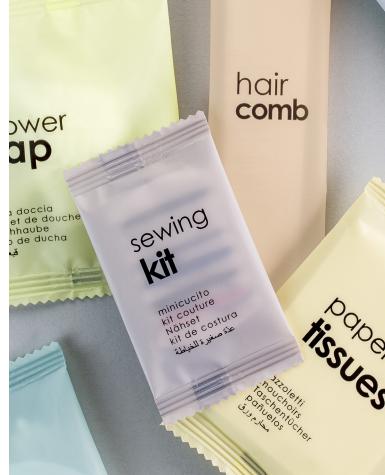

The collection includes accessories divided into:

**BASIC FOR BATHROOM:** Shower Cap, Vanity Kit, Sewing Kit, Shoe Shine Sponge, Paper Tissues

### BODY AND HAIR:

Hair Comb, Bath Sponge, Dental Kit, Shaving Kit

sewing kit
C019AFPCG

six assorted threads, two white buttons, one needle and one gold safety pin paper tissues H083AFPCG

three pieces of paper tissues shower cap C01AFPCG

transparent shower cap vanity kit DE02DAFPCG three cotton disks and four cotton buds shoe shine sponge F123AFPCG

black shoe shine sponge

bath sponge SP038AFPCG yellow bath sponge

comb C055AFPCG transparent plastic comb