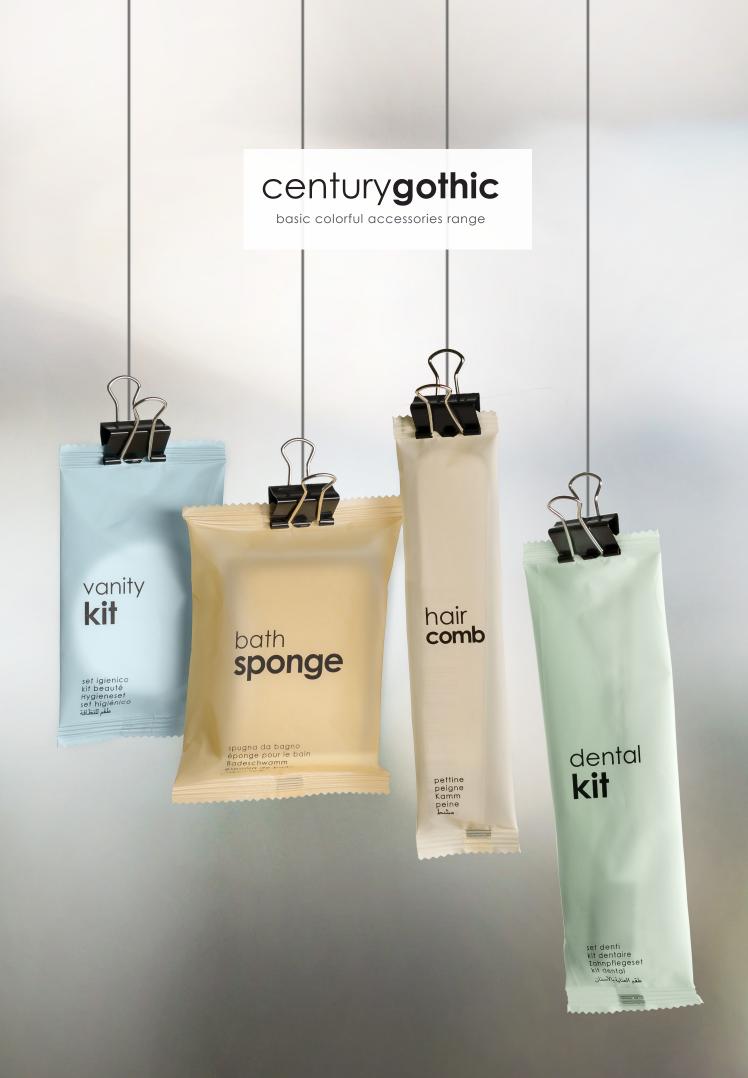

# century**gothic**

### basic colorful

### accessories range

Century gothic is our first accessory line entirely composed of flow pack packaging. With light colours and pastel shades, it is an ideal product for modern environments. Semitransparent packaging material reveals the contents while protecting each product from water damage.

The collection includes accessories divided into:

**BASIC FOR BATHROOM:** Shower Cap, Vanity Kit, Sewing Kit, Shoe Shine Sponge, Paper Tissues

### BODY AND HAIR:

Hair Comb, Bath Sponge, Dental Kit, Shaving Kit

sewing kit
C019AFPCG

six assorted threads, two white buttons, one needle and one gold safety pin paper tissues H083AFPCG

three pieces of paper tissues shower cap C01AFPCG