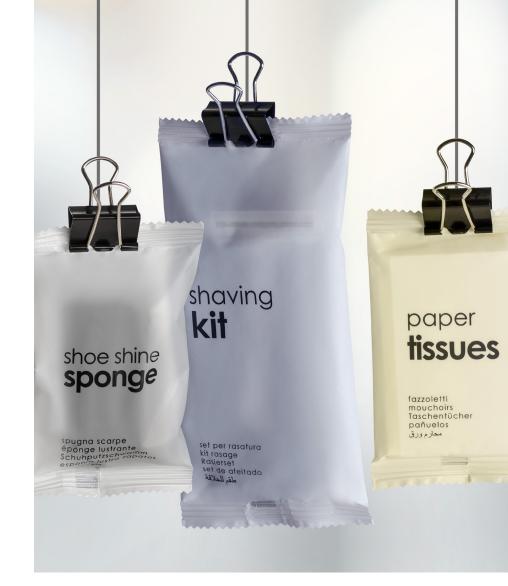

The collection includes accessories divided into:

**BASIC FOR BATHROOM:** Shower Cap, Vanity Kit, Sewing Kit, Shoe Shine Sponge, Paper Tissues

### BODY AND HAIR:

Hair Comb, Bath Sponge, Dental Kit, Shaving Kit

sewing kit
C019AFPCG

six assorted threads, two white buttons, one needle and one gold safety pin paper tissues H083AFPCG

three pieces of paper tissues shower cap C01AFPCG